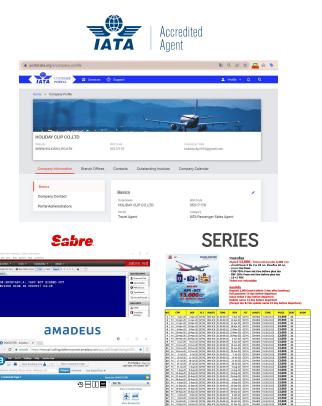

### IATA Accredited Agent

from International Air Transport Association (IATA)

No. 35317170

www.clip groups.co m

T. 02 082 9923 | M. 093 264 9225 | clipgroups @gmail.com

**clip**groups  $\wp$ 

# **Airline Ticketing Agent**

We make all airline individual and group bookings for flight tickets on worldwide routes by Sabre and Amadeus booking systems.